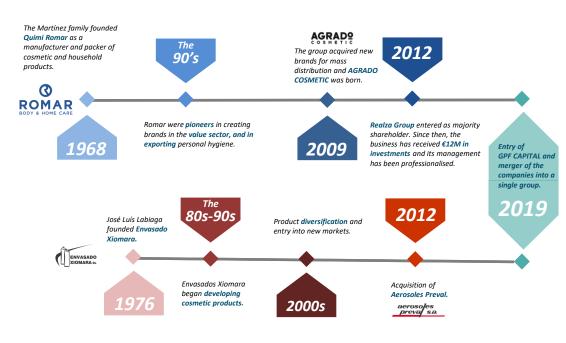

# Our history

Romar Global Care has over 350 employees and a €85.5M turnover with 150M units produced each year.