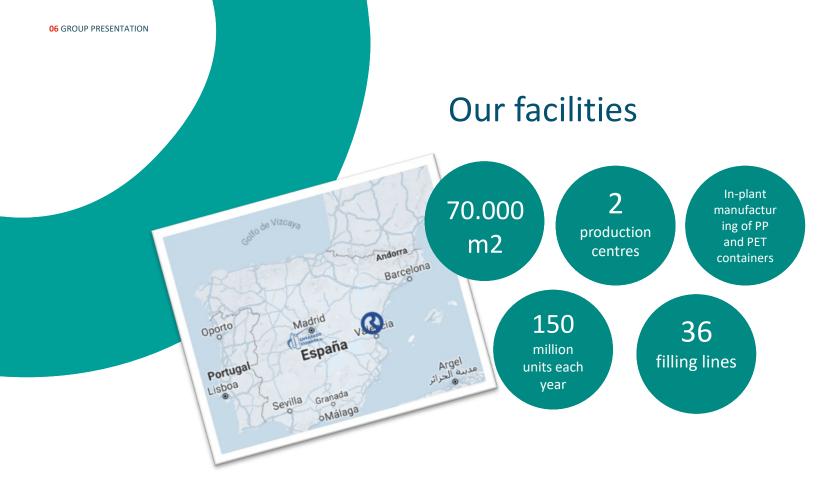

# Our history

Romar Global Care has over 350 employees and a €85.5M turnover with 150M units produced each year.